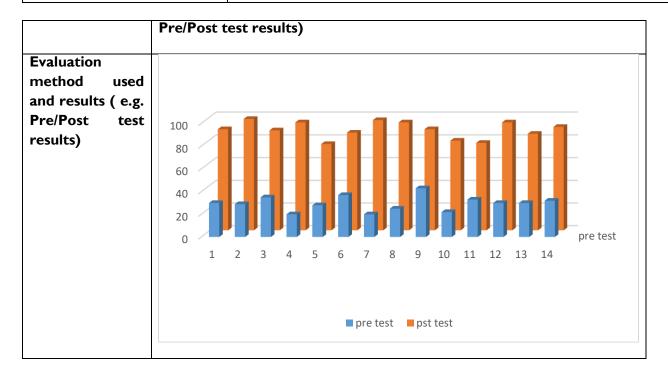

|
| Training facilitators:  | Farhia Osman, and Dr.Mohamed Ahmed Abdikarim                              |
| Type of training        | IMCI protocol                                                             |
| Target group/s:         | Health and Nutrition Staff for SHF supported Health Facilities in Qandala |
|                         | Districts at Bari Region.                                                 |
| Number of participants: | 14 participants.                                                          |
| Training Venue          | Mapleaf Hotel meeting Hall                                                |
| Days of the Training    | 4 Days                                                                    |



#### 1. Introduction

Integrated Management of Childhood Illness (IMCI) is a strategy set to extend case management of common childhood illnesses beyond health facilities enabling more children have access to lifesaving

treatments provided by a trained care of Family health workers (CHW). IMCI generally refers to an integrated approach for assessing and classifying signs and symptoms of **pneumonia**, **diarrhoea**, **malnutrition**, **Anemia and malaria in children under five**, and providing homebased treatment or referral of children presenting with danger signs.

As Somalia is recovering from long lasted conflicts and turmoil, the country is still characterized by protracted complex humanitarian crisis and moreover mortality indicators are exceedingly high. The under-five mortality