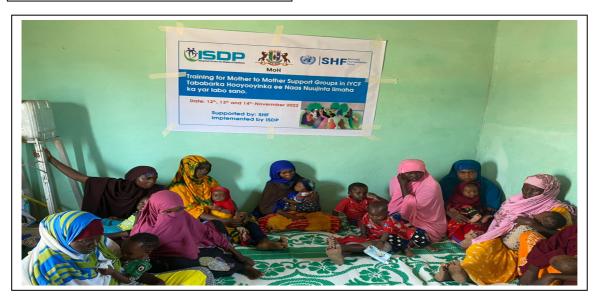

15: 1½ hr. Women's Nutrition Session 16: ½ hr. Feeding of | Session 20:<br>I hr. Post-<br>assessment<br>Evaluation                                                                                     |

|                 |                                        | Visits Use of community monitoring• tools: - Actionoriented group session - IYCF support group | the sick•<br>child         |  |
|-----------------|----------------------------------------|------------------------------------------------------------------------------------------------|----------------------------|--|
| 16:00–<br>16:30 | Preparation case studies and role play | Preparation case studies and role play                                                         | Session 16 cont'd: (½ hr.) |  |

# Annex:Photos













## **Annex Participants list:**







# TRAINING FOR MOTHER TO MOTHER SUPPORT GROUP (MTMSG) ON IYCF

### ATTENDANCE SHEET

DATE:12, 13th, 14th and 15th November- 2022

| 0 | Name                  | Location | Gender<br>(F/M) | Telephone<br>Number | Title | Signature/<br>Thumb print<br>Day 1 | Signature/<br>Thumb<br>print Day 2