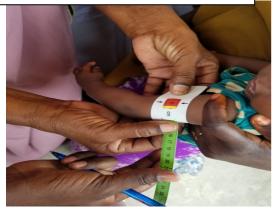

ession 15: 1½ hr. Women's Nutrition Session 16: ½ hr. Feeding of | Session 20:<br>I hr. Post-<br>assessment<br>Evaluation                                                                                     |

|                 |                                        | Visits Use of community monitoring• tools: - Actionoriented group session - IYCF support group | the sick•<br>child         |  |
|-----------------|----------------------------------------|------------------------------------------------------------------------------------------------|----------------------------|--|
| 16:00–<br>16:30 | Preparation case studies and role play | Preparation case studies and role play                                                         | Session 16 cont'd: (½ hr.) |  |

# Annex:Photos













## **Annex Participants list:**







# TRAINING FOR MOTHER TO MOTHER SUPPORT GROUP (MTMSG) ON IYCF

### ATTENDANCE SHEET

DATE:12, 13th, 14th and 15th November- 2022

| 0 | Name                  | Location | Gender<br>(F/M) | Telephone<br>Number | Title | Signature/<br>Thumb print<br>Day 1 | Signature/<br>Thumb<br>print Day 2