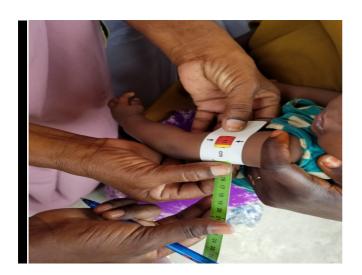

| Session 15: 1½ hr. Women's Nutrition Session 16: ½ hr. Feeding of | Session 20:<br>I hr. Post-<br>assessment<br>Evaluation                                                                                     |

|                 |                                        | Visits Use of community monitoring• tools: - Actionoriented group session - IYCF support group | the sick•<br>child         |  |
|-----------------|----------------------------------------|------------------------------------------------------------------------------------------------|----------------------------|--|
| 16:00–<br>16:30 | Preparation case studies and role play | Preparation case studies and role play                                                         | Session 16 cont'd: (½ hr.) |  |

# Annex:Photos













## **Annex Participants list:**







# TRAINING FOR MOTHER TO MOTHER SUPPORT GROUP (MTMSG) ON IYCF

### ATTENDANCE SHEET

DATE:12, 13th, 14th and 15th November- 2022

| 0 | Name                  | Location | Gender<br>(F/M) | Telephone<br>Number | Title | Signature/<br>Thumb print<br>Day 1 | Signature/<br>Thumb<br>print Day 2