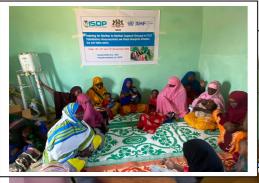

Session 15: 1½ hr. Women's Nutrition Session 16: ½ hr. Feeding of | Session 20:<br>I hr. Post-<br>assessment<br>Evaluation                                                                                     |

|                 |                                        | Visits Use of community monitoring• tools: - Actionoriented group session - IYCF support group | the sick•<br>child         |  |
|-----------------|----------------------------------------|------------------------------------------------------------------------------------------------|----------------------------|--|
| 16:00–<br>16:30 | Preparation case studies and role play | Preparation case studies and role play                                                         | Session 16 cont'd: (½ hr.) |  |

# Annex:Photos













## **Annex Participants list:**







# TRAINING FOR MOTHER TO MOTHER SUPPORT GROUP (MTMSG) ON IYCF

### ATTENDANCE SHEET

DATE:12, 13th, 14th and 15th November- 2022

| 0 | Name                  | Location | Gender<br>(F/M) | Telephone<br>Number | Title | Signature/<br>Thumb print<br>Day 1 | Signature/<br>Thumb<br>print Day 2