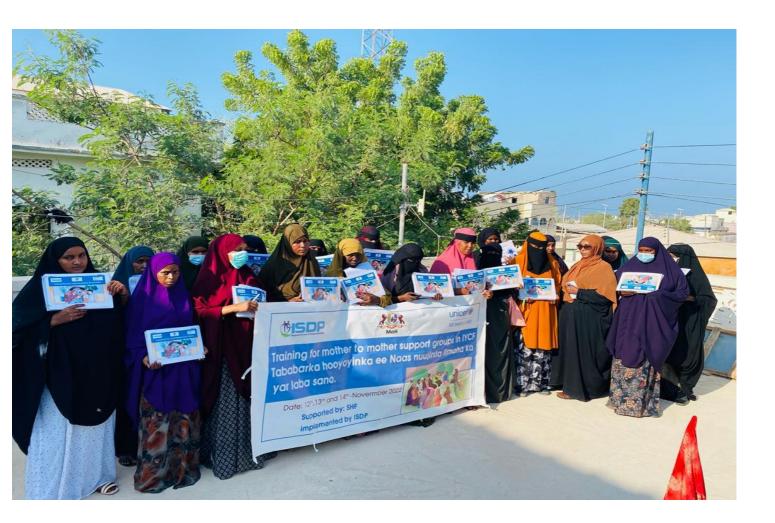

level. ISDP with collaboration with Ministry of Health conducted a mother to mother support group (MTMSG) training for 20 mothers from Qandala distinct surround villages. Training was conducted Bosaso in Bari region. The training was officially opened by MOH regional nutrition coordinator Farhia Osman.

# Annex:Photos