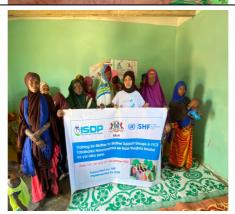

on 15: 1½ hr. Women's Nutrition Session 16: ½ hr. Feeding of | Session 20:<br>I hr. Post-<br>assessment<br>Evaluation                                                                                     |

|                 |                                        | Visits Use of community monitoring• tools: - Actionoriented group session - IYCF support group | the sick•<br>child         |  |
|-----------------|----------------------------------------|------------------------------------------------------------------------------------------------|----------------------------|--|
| 16:00–<br>16:30 | Preparation case studies and role play | Preparation case studies and role play                                                         | Session 16 cont'd: (½ hr.) |  |

# Annex:Photos













## **Annex Participants list:**







# TRAINING FOR MOTHER TO MOTHER SUPPORT GROUP (MTMSG) ON IYCF

### ATTENDANCE SHEET

DATE:12, 13th, 14th and 15th November- 2022

| 0 | Name                  | Location | Gender<br>(F/M) | Telephone<br>Number | Title | Signature/<br>Thumb print<br>Day 1 | Signature/<br>Thumb<br>print Day 2