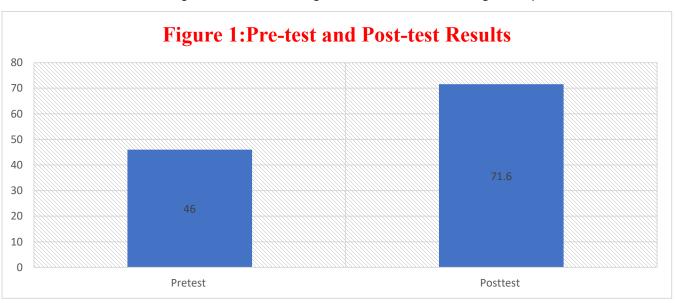

#### Pre-test and post-test score analysis:

A pre/post test score analysis was performed to assess how much the trainees had learned throughout the four days of instruction, and the findings show that knowledge increase occurred. A diagram is provided below;

According to figure 1, above the average percentage improvement in knowledge of Training Participants increased from 46% before the training to 71.6% after the training. An example of pre-test and post-test results at the end of a training.

This is the difference between the pre-test and post-test scores, as well as the knowledge gained by the individual throughout training.