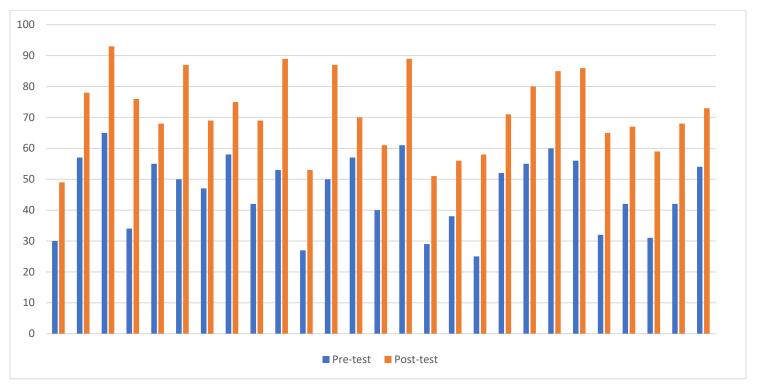

### Training Achievement

- a) The training program was completed effectively, and all participants participated actively during the four days of instruction.
- b) The findings of the pre-test and post-test revealed that there were ideas and themes that the participants were unfamiliar with before to the training, and that after the training ended, they were able to describe the topics more effectively.
- b) All participants have received their reading materials in soft copy.

#### Pre-test and post-test score analysis:

A pre/post test score analysis was performed to assess how much the trainees had learned throughout the four days of instruction, and the findings show that knowledge increase occurred. A diagram is provided below;

According to figure 1, above the average percentage improvement in knowledge of Training Participants increased from 46% before the training to 71.6% after the training. An example of pre-test and post-test results at the end of a training.

This is the difference between the pre-test and post-test scores, as well as the knowledge gained by the individual throughout training.